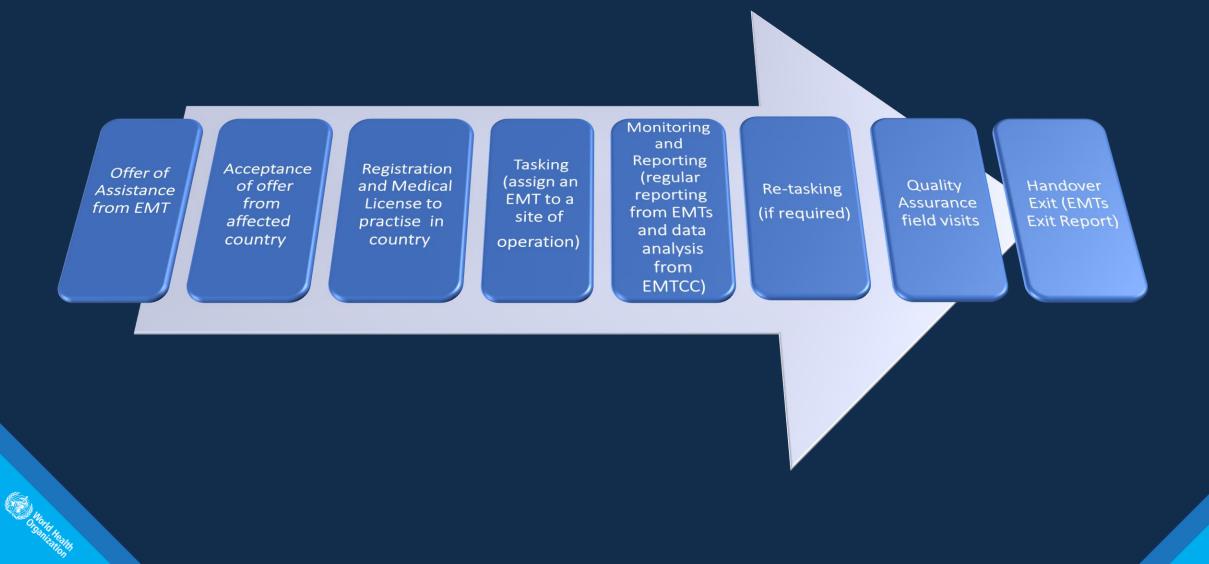

|                        |                      |                            |                             |                |                    |                                                                                |                                                                                                                    |                          |

- Portal for registration to the Classification process
- Directory of Classified teams and of teams in process
- Knowledge hub of all technical standards, publications, and training materials



- Alert notification via listserv to whole EMT network
- Offers of assistance sent via email
- Alert system linked to website planned for 2021/2022



### EMTs Deployment Cycle

EM

Aleste Health



## **EMERGENCY MEDICAL TEAMS IN COVID-19**

Over one hundred and fifty EMTs and focal points worldwide are working closely with the EMT Secretariat which is continuously engaged in monitoring, guiding, and facilitating national and international COVID-19 response operations.





### Lessons learned

- Constraints with host server and CMS
- Resources required to maintain and sustain
- Access for the general public vs network
- Information update

#### Steps forward

- Automated alert system embedded in EMT website
- Roster alert for EMT surge experts
- Internal system for complete EMT deployment cycle
- HQ dashboard for EMT classification and operations
- Emergency dashboard for coordination cells
- EMT country profile database

# Thank you Any questions?

#### For more...

E



http://e