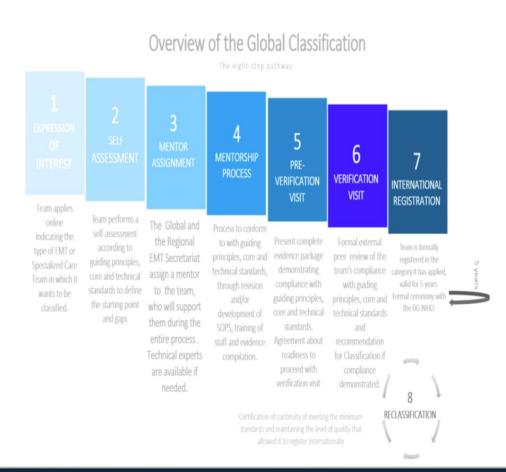

## Classification process

#### **GENERAL PROCESS**

EM

Alexandra Harris

Total percentage is calculated based on the following rate of completed pathway

| 1 Expression of 2 3<br>Interest Self Assessment Assignment | 4<br>Mentorship<br>Process | 5<br>Pre-<br>Verification<br>Visit | 6<br>Verification<br>Visit | 7 International<br>Registration |
|------------------------------------------------------------|----------------------------|------------------------------------|----------------------------|---------------------------------|
|------------------------------------------------------------|----------------------------|------------------------------------|----------------------------|---------------------------------|