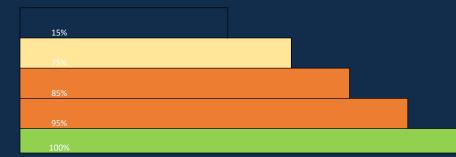

#### **GENERAL PROCESS**

EM

Alexandra Harris

Total percentage is calculated based on the following rate of completed pathway

| 1 Expression of 2 3<br>Interest Self Assessment Assignment | 4<br>Mentorship<br>Process | 5<br>Pre-<br>Verification<br>Visit | 6<br>Verification<br>Visit | 7 International<br>Registration |
|------------------------------------------------------------|----------------------------|------------------------------------|----------------------------|---------------------------------|
|------------------------------------------------------------|----------------------------|------------------------------------|----------------------------|---------------------------------|

| 5% | 5% | 5% | 60% 1 | 10% : | 10% | 5% |
|----|----|----|-------|-------|-----|----|

E.