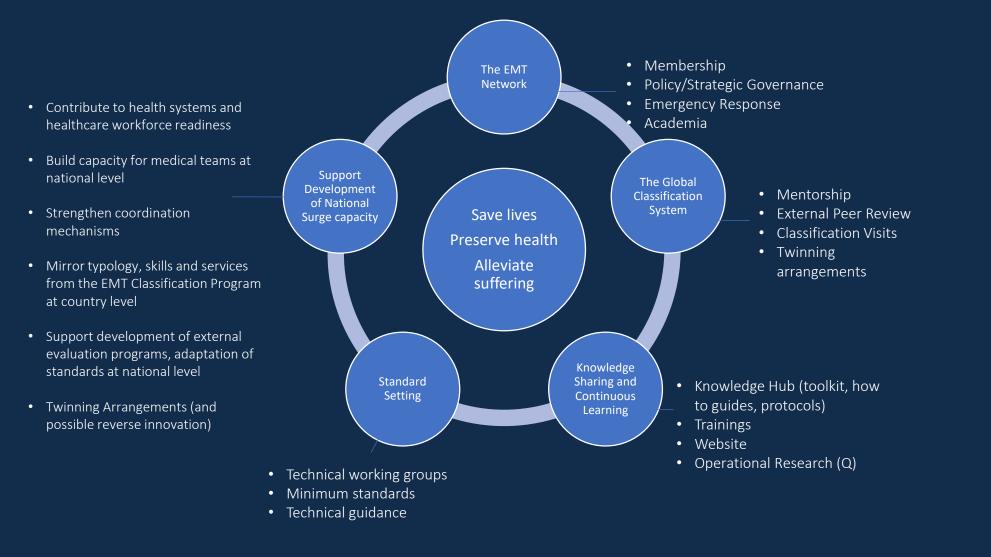

## EMT Quality Management Framework

Party Hold

#### Global EMT Classification

- ✓ Improve quality, timeliness & predictability EMTs deployed in emergencies
- ✓ Creation of a Global Registry of EMTs willing to respond to emergencies & enhance coordination
- ✓ Facilitate operationalization of minimum standards by EMTs
- ✓ Minimize burden & support affected Health Systems