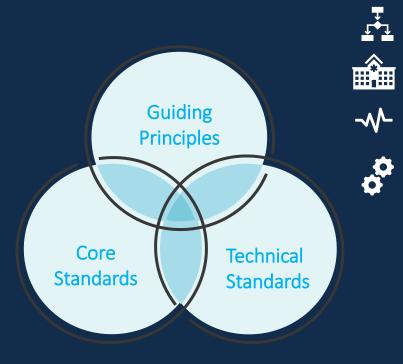

#### Global EMT Classification

- ✓ Improve quality, timeliness & predictability EMTs deployed in emergencies
- ✓ Creation of a Global Registry of EMTs willing to respond to emergencies & enhance coordination
- ✓ Facilitate operationalization of minimum standards by EMTs
- ✓ Minimize burden & support affected Health Systems