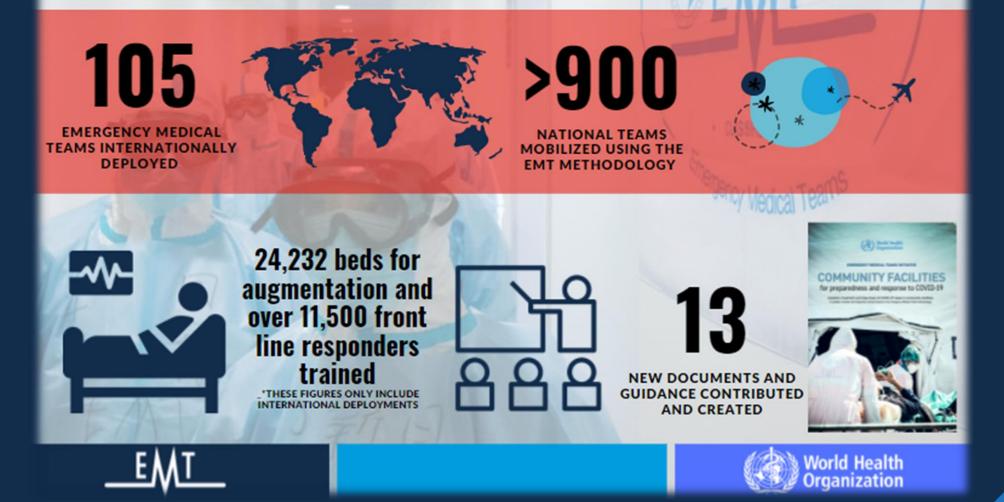

## **EMERGENCY MEDICAL TEAMS IN COVID-19**

Over one hundred and fifty EMTs and focal points worldwide are working closely with the EMT Secretariat which is continuously engaged in monitoring, guiding, and facilitating national and international COVID-19 response operations.