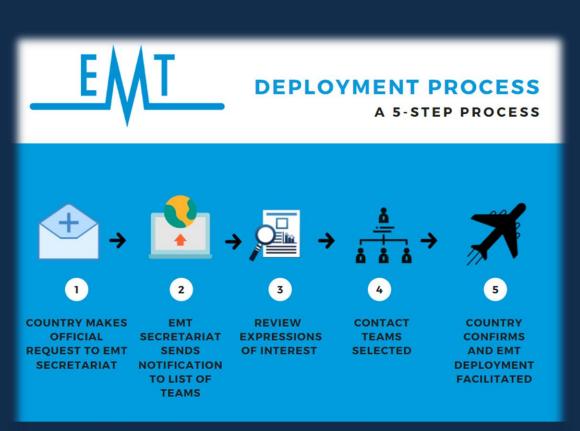

|                                          |                        |                      |                            |                             |                |                    |                                                                                |                                                                                                                    |                          |

- Portal for registration to the Classification process
- Directory of Classified teams and of teams in process
- Knowledge hub of all technical standards, publications, and training materials



- Alert notification via listserv to whole EMT network
- Offers of assistance sent via email
- Alert system linked to website planned for 2021/2022



### EMTs Deployment Cycle

EM

Aleste Health



## **EMERGENCY MEDICAL TEAMS IN COVID-19**

Over one hundred and fifty EMTs and focal points worldwide are working closely with the EMT Secretariat which is continuously engaged in monitoring, guiding, and facilitating national and international COVID-19 response operations.





### Lessons learned

- Constraints with host server and CMS
- Resources required to maintain and sustain
- Access for the general public vs network
- Information update

#### Steps forward

- Automated alert system embedded in EMT website
- Roster alert for EMT surge experts
- Internal system for complete EMT deployment cycle
- HQ dashboard for EMT classification and operations
- Emergency dashboard for coordination cells
- EMT country profile database

# Thank you